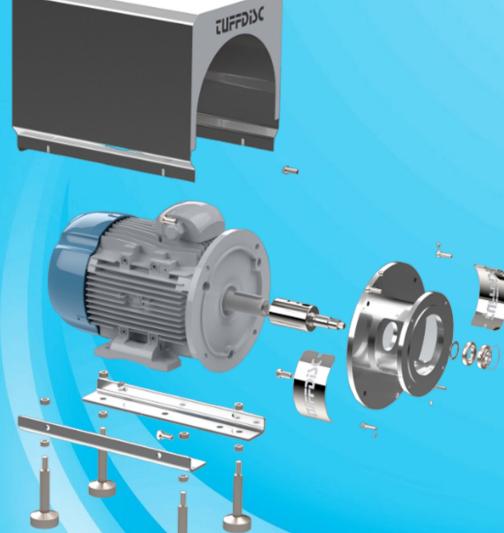

**TUFFDIX** pumps are uniquely designed and manufactured, it has series of parallel discs called disc plates that rotate and create a highly viscous resistant boundary layer. This generates a unique non-pulsating laminar-flow, nonimpingement pumping system.

## **Components:**

- Pump Housing: Stainless Steel 316 & 316L
- Front Cover: Stainless Steel 316 & 316L
- Disc: Stainless Steel 316 & 316L
- Impeller Nut & Shaft: Stainless Steel 316 & 316L
- Sealing Options: Single Seal SIC/CAR or SIC/SIC, Double Seal SIC/CAR or SIC/SIC
- Elastomer Options: EPDM, FKM, PTFE, Kalrez, Perfuro elastomer etc

## Features:

- No Close Tolerances
- Lesser Radial & Axial Loads
- Non-Impinging Design
- No Pulsations & Laminar Flow
- High Viscosity capability
- Open design for greater ease in assembly & prevent clogging