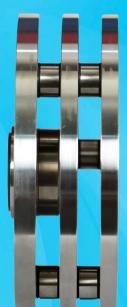

**TUFFDIX** pumps are uniquely designed and manufactured, it has series of parallel discs called disc plates that rotate and create a highly viscous resistant boundary layer. This generates a unique non-pulsating laminar-flow, nonimpingement pumping system.

## **Components:**

- Pump Housing: Stainless Steel 316 & 316L
- Front Cover: Stainless Steel 316 & 316L
- Disc: Stainless Steel 316 & 316L
- Impeller Nut & Shaft: Stainless Steel 316 & 316L
- Sealing Options: Single Seal SIC/CAR or SIC/SIC, Double Seal SIC/CAR or SIC/SIC
- Elastomer Options: EPDM, FKM, PTFE, Kalrez, Perfuro elastomer etc