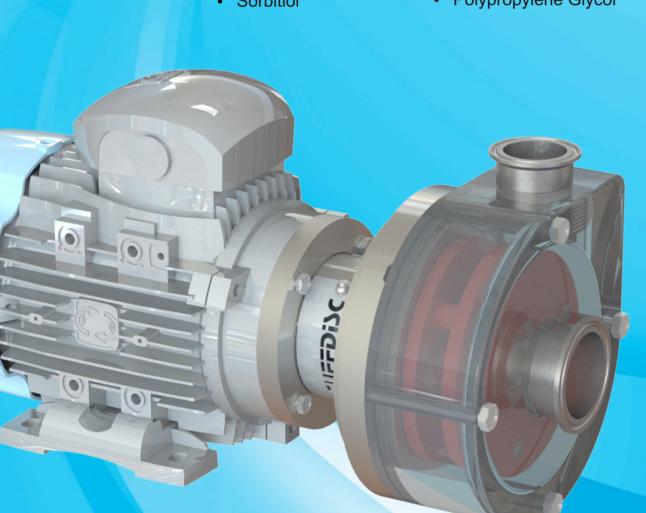

Simple Pumps for Delicate and Tough Products

pumps offer maximum performance, efficiency and durability, thanks to an innovative and efficient and open design that reduces clogging and prevents excessive pump wear due to abrasion, high viscosity, corrosion & cavitation.

**TUFFDIX** pumps are uniquely designed and manufactured, it has series of parallel discs called disc plates that rotate and create a highly viscous resistant boundary layer. This generates a unique non-pulsating laminar-flow, nonimpingement pumping system.

**TUFFDIX** pumps are suitable for pumping shear sensitive products, solids and gaseous foams, as well as more severe applications with high viscosities and high solid contents with a harsh abrasion.