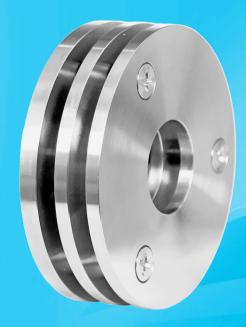

**TUFFDIX** pumps are uniquely designed and manufactured, it has series of parallel discs called disc plates that rotate and create a highly viscous resistant boundary layer. This generates a unique non-pulsating laminar-flow, nonimpingement pumping system.

## **Components:**

- Pump Housing: Stainless Steel 316 & 316L
- Front Cover: Stainless Steel 316 & 316L
- Disc: Stainless Steel 316 & 316L
- Impeller Nut & Shaft: Stainless Steel 316 & 316L
- Sealing Options: Single Seal SIC/CAR or SIC/SIC, Double Seal SIC/CAR or SIC/SIC
- Elastomer Options: EPDM, FKM, PTFE, Kalrez, Perfuro elastomer etc