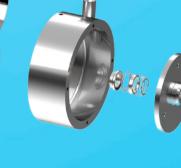

## **Components:**

- Pump Housing: Stainless Steel 316 & 316L
- Front Cover: Stainless Steel 316 & 316L
- Disc: Stainless Steel 316 & 316L
- Impeller Nut & Shaft: Stainless Steel 316 & 316L
- Sealing Options: Single Seal SIC/CAR or SIC/SIC, Double Seal SIC/CAR or SIC/SIC
- Elastomer Options: EPDM, FKM, PTFE, Kalrez, Perfuro elastomer etc